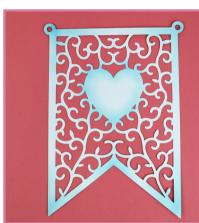

le.
- 2. Shape the petals so they curve inwards.
- 3. Take the largest piece and glue the small tabs to the edges of the octagon, and glue together at the sides.
- 4. Glue the remaining petals together at the sides.
- 5. Glue the petals into the centre of the octagon, working from largest to smallest.



### **Two Tiered Cake**

#### **Cutting List**

**Tier 1** 3 x Side Mat 3 x Side 2 x Top and Base

#### Tier 2

2 x Side Mat 2 x Side 2 x Top and Base Assembly is the same for both tiers.

- 1. Glue the Side pieces together using the tabs at the sides.
- 2. Using one of the Top and Base pieces, glue the Side piece to the edge, following the curve of the shape.
- 3. Glue the remaining Top and Base piece to the top.
- 4. Decorate with the Mat pieces.

### **Cake Toppers**



## **Bunting**







### Cards





#### Decals







### **Envelopes**



#### **Flowers**



#### **Guest Book Cover**



#### Invitations



## **Leaf Shapes**



#### Tags







#### Wreaths













Copyright © Craft Retail Innovation Hub 2018. All Rights Reserved.