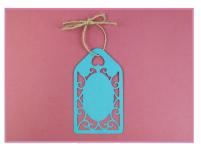

Glue the remaining petals together at the sides.
- 5. Glue the petals into the centre of the octagon, working from largest to smallest.



### **Two Tiered Cake**

#### **Cutting List**

**Tier 1** 3 x Side Mat 3 x Side 2 x Top and Base

#### Tier 2

2 x Side Mat 2 x Side 2 x Top and Base Assembly is the same for both tiers.

- 1. Glue the Side pieces together using the tabs at the sides.
- 2. Using one of the Top and Base pieces, glue the Side piece to the edge, following the curve of the shape.
- 3. Glue the remaining Top and Base piece to the top.
- 4. Decorate with the Mat pieces.

### **Cake Toppers**



## **Bunting**







### Cards





#### Decals







### **Envelopes**



#### **Flowers**



#### **Guest Book Cover**



#### Invitations



## **Leaf Shapes**



#### Tags







#### Wreaths













Copyright © Craft Retail Innovation Hub 2018. All Rights Reserved.