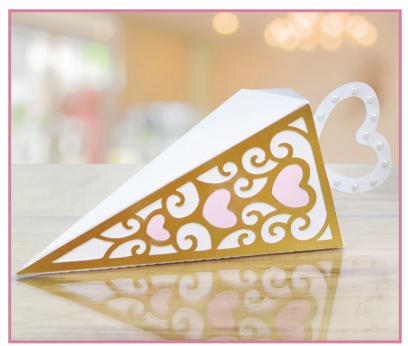

### **Heart Favour Box**

- 1. Cut one of the file.
- Assemble the box by gluing the tabs to the corresponding sides.