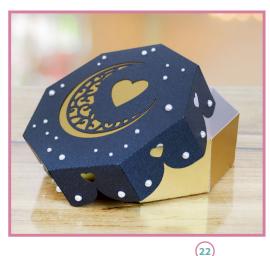

### **Moon Box**

#### **Cutting List**

- 1 x Box Base 1 x Lid
- 1. Glue the Box Base together by the tabs.
- 2. Glue the Lid as the base.