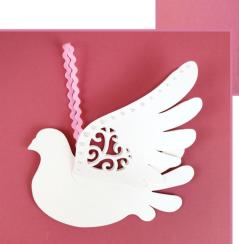

.
- 2. Shape the petals so they curve inwards.
- 3. Take the largest piece and glue the small tabs to the edges of the octagon, and glue together at the sides.
- 4. Glue the remaining petals together at the sides.
- 5. Glue the petals into the centre of the octagon, working from largest to smallest.



### **Two Tiered Cake**

#### **Cutting List**

**Tier 1** 3 x Side Mat 3 x Side 2 x Top and Base

#### Tier 2

2 x Side Mat 2 x Side 2 x Top and Base Assembly is the same for both tiers.

- 1. Glue the Side pieces together using the tabs at the sides.
- 2. Using one of the Top and Base pieces, glue the Side piece to the edge, following the curve of the shape.
- 3. Glue the remaining Top and Base piece to the top.
- 4. Decorate with the Mat pieces.

### **Cake Toppers**



## **Bunting**







### Cards





#### Decals







### **Envelopes**



#### **Flowers**



#### **Guest Book Cover**



#### Invitations



## **Leaf Shapes**



#### Tags







#### Wreaths













Copyright © Craft Retail Innovation Hub 2018. All Rights Reserved.