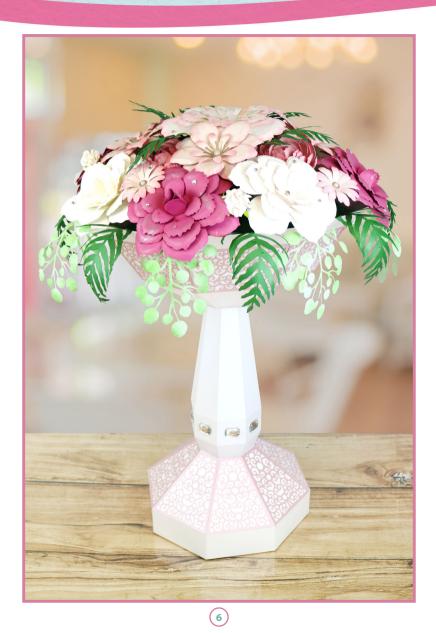

### **Compote Vase**

#### **Cutting List**

8 x Base Side Mat 8 x Base Side 1 x Base Top 1 x Base

- 1 x Stand Top and Base
- Using the Base Side pieces, glue to the edges of the Base piece, then glue together at the sides.
- 2. Glue the Base Top piece to the top.
- 3. Using the Stand Side pieces, glue together at the sides.
- 4. Glue the Stand Top and Base pieces to the corresponding ends of the stand.

- 8 x Stand 1 x Vase Base 8 x Vase Side Mat 8 x Vase Side
- 5. Glue the Vase Side pieces to the edges of the Vase Base piece, then glue together at the sides.
- 6. Glue Stand to the Base, and the Vase to the Stand.
- 7. Decorate with the mat pieces to finish.