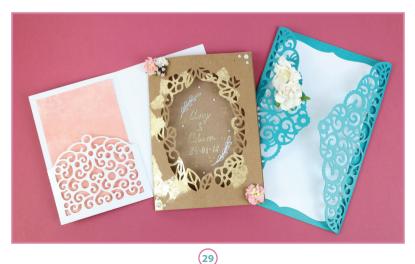

, and glue together at the sides.
- 4. Glue the remaining petals together at the sides.
- 5. Glue the petals into the centre of the octagon, working from largest to smallest.



### **Two Tiered Cake**

#### **Cutting List**

**Tier 1** 3 x Side Mat 3 x Side 2 x Top and Base

#### Tier 2

2 x Side Mat 2 x Side 2 x Top and Base Assembly is the same for both tiers.

- 1. Glue the Side pieces together using the tabs at the sides.
- 2. Using one of the Top and Base pieces, glue the Side piece to the edge, following the curve of the shape.
- 3. Glue the remaining Top and Base piece to the top.
- 4. Decorate with the Mat pieces.

### **Cake Toppers**



## **Bunting**







### Cards





#### Decals







### **Envelopes**



#### **Flowers**



#### **Guest Book Cover**



#### Invitations



## **Leaf Shapes**



#### Tags







#### Wreaths













Copyright © Craft Retail Innovation Hub 2018. All Rights Reserved.