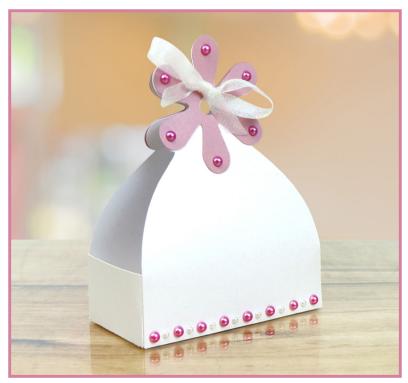

### **Flower Bag**

#### **Cutting List**

1x Flower Bag

1. Glue the sides together by the tabs.

- 2. Add the flower mats to each side of the bag.
- 3. You can use ribbon or thread to close the bag through the aperture of the flowers.