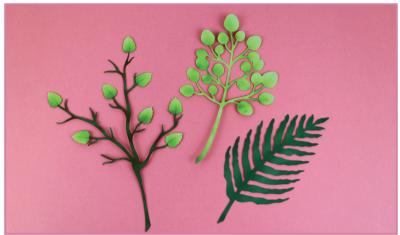

the sides.
- 4. Glue the remaining petals together at the sides.
- 5. Glue the petals into the centre of the octagon, working from largest to smallest.



### **Two Tiered Cake**

#### **Cutting List**

**Tier 1** 3 x Side Mat 3 x Side 2 x Top and Base

#### Tier 2

2 x Side Mat 2 x Side 2 x Top and Base Assembly is the same for both tiers.

- 1. Glue the Side pieces together using the tabs at the sides.
- 2. Using one of the Top and Base pieces, glue the Side piece to the edge, following the curve of the shape.
- 3. Glue the remaining Top and Base piece to the top.
- 4. Decorate with the Mat pieces.

### **Cake Toppers**



## **Bunting**







### Cards





#### Decals







### **Envelopes**



#### **Flowers**



#### **Guest Book Cover**



#### Invitations



## **Leaf Shapes**



#### Tags







#### Wreaths













Copyright © Craft Retail Innovation Hub 2018. All Rights Reserved.