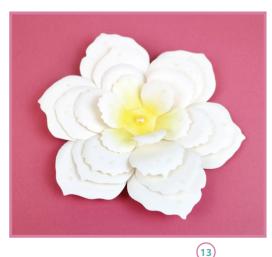

### Gardenia

- 1. Cut two of the file.
- 2. Shape the petals so the edges curve outwards.
- Glue the petals of the same size to each other, positioning at an angle to create a full shape.
- Glue the petals together working from largest to smallest.