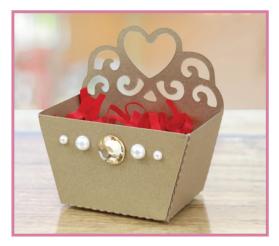

### **Heart Favour Box**

- 1. Cut one of the file.
- Assemble the box by gluing the tabs to the corresponding sides.