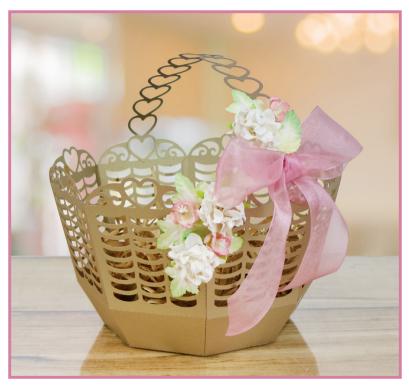

#### **Heart Detail Basket**

17

#### **Cutting List**

1 x Base 1 x Handle 8 x Side

- 1. Using the Side pieces, glue to the edges of the Base piece.
- 2. Glue the Side pieces together using the long tabs at the sides.
- 3. Glue the Handle piece to opposite sides of the basket, ensuring to line up the heart shapes.