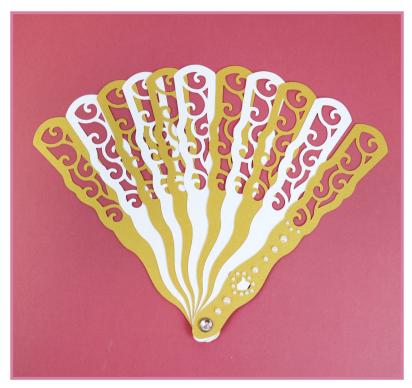

#### Fan

11

#### **Cutting List**

10x Fan

- 1. Cut 10 pieces of the fan (if you want a wider fan, cut more than 10 pieces).
- 2. Place the pieces together and, with a split pin, join the fan pieces by the apertures on the bottom of the pieces as seen in the picture (you can also use thread or ribbon to link them together).