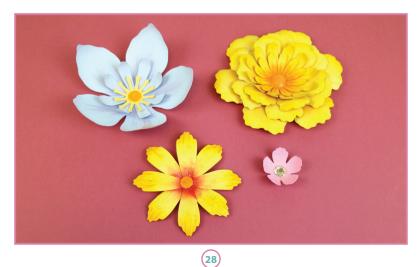

d glue the small tabs to the edges of the octagon, and glue together at the sides.
- 4. Glue the remaining petals together at the sides.
- 5. Glue the petals into the centre of the octagon, working from largest to smallest.



### **Two Tiered Cake**

#### **Cutting List**

**Tier 1** 3 x Side Mat 3 x Side 2 x Top and Base

#### Tier 2

2 x Side Mat 2 x Side 2 x Top and Base Assembly is the same for both tiers.

- 1. Glue the Side pieces together using the tabs at the sides.
- 2. Using one of the Top and Base pieces, glue the Side piece to the edge, following the curve of the shape.
- 3. Glue the remaining Top and Base piece to the top.
- 4. Decorate with the Mat pieces.

### **Cake Toppers**



## **Bunting**







### Cards





#### Decals







### **Envelopes**



#### **Flowers**



#### **Guest Book Cover**



#### Invitations



## **Leaf Shapes**



#### Tags







#### Wreaths













Copyright © Craft Retail Innovation Hub 2018. All Rights Reserved.