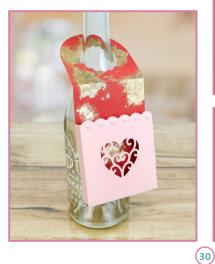

4. Glue the remaining petals together at the sides.
- 5. Glue the petals into the centre of the octagon, working from largest to smallest.



### **Two Tiered Cake**

#### **Cutting List**

**Tier 1** 3 x Side Mat 3 x Side 2 x Top and Base

#### Tier 2

2 x Side Mat 2 x Side 2 x Top and Base Assembly is the same for both tiers.

- 1. Glue the Side pieces together using the tabs at the sides.
- 2. Using one of the Top and Base pieces, glue the Side piece to the edge, following the curve of the shape.
- 3. Glue the remaining Top and Base piece to the top.
- 4. Decorate with the Mat pieces.

### **Cake Toppers**



## **Bunting**







### Cards





#### Decals







### **Envelopes**



#### **Flowers**



#### **Guest Book Cover**



#### Invitations



## **Leaf Shapes**



#### Tags







#### Wreaths













Copyright © Craft Retail Innovation Hub 2018. All Rights Reserved.