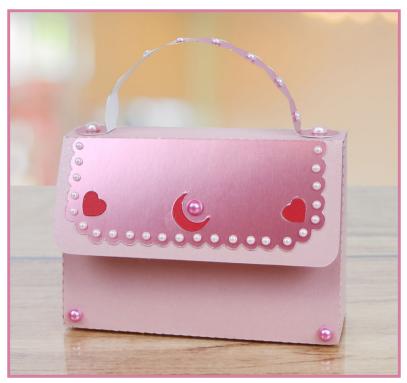

### Handbag

#### **Cutting List**

1x Handbag

- 1. Glue the mat to the handbag flap.
- 2. Glue the main bag piece together by the tabs.
- 3. Stick the flap to the main bag piece.

16

4. Add the strap to the top of the handbag.