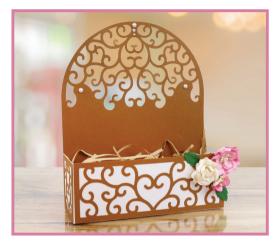

#### Altar

1 x Base

1 x Door 7 x Side

8 x Roof

Step 1 8 x Mat 8 x Side 2 x Top and Base Step 2 8 x Mat 8 x Side 2 x Top and Base

- Using the Step 1 Side pieces, glue to the edges of one of the Step 1 Top and Base pieces.
- 2. Glue the Side pieces together using the small tabs and glue the second Top and Base piece to the remaining tabs.
- 3. Mat the Step 1 Mat pieces to the sides.
- Using the Step 2 Side pieces, glue to the edges of one of the Step 2 Top and Base pieces.
- 5. Glue the Side pieces together using the small tabs and glue the second Top and Base piece to the remaining tabs.
- 6. Mat the Step 2 Mat pieces to the sides.
- Using the Altar Side pieces, glue to the edges of the Altar Base piece. Glue the Side pieces together using the long tabs at the edges.

- 8. Using the Altar Door piece, glue to the remaining edge of the Base piece and glue to the sides.
- 9. Using the Altar Roof pieces, glue together using the long tabs at the sides.
- 10.Glue the roof to the inside of the altar section so the tabs sit just above the arches of the sides and door.
- 11.Glue Step 2 to the top of Step 1, then glue the altar to Step 2. Ensure all elements are positioned centrally.
- 12.If using the Love Motif, mat the two heart sections together leaving the tabs open. Mat the love piece to the corresponding section of the heart. Glue the completed motif to the inside centre of the altar to finish.