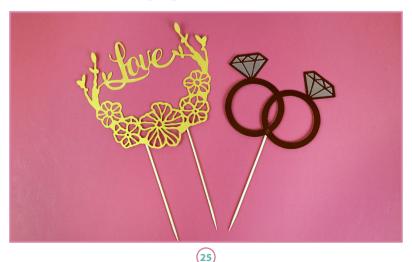

Cut one of the file.
- 2. Shape the petals so they curve inwards.
- 3. Take the largest piece and glue the small tabs to the edges of the octagon, and glue together at the sides.
- 4. Glue the remaining petals together at the sides.
- 5. Glue the petals into the centre of the octagon, working from largest to smallest.



### **Two Tiered Cake**

#### **Cutting List**

**Tier 1** 3 x Side Mat 3 x Side 2 x Top and Base

#### Tier 2

2 x Side Mat 2 x Side 2 x Top and Base Assembly is the same for both tiers.

- 1. Glue the Side pieces together using the tabs at the sides.
- 2. Using one of the Top and Base pieces, glue the Side piece to the edge, following the curve of the shape.
- 3. Glue the remaining Top and Base piece to the top.
- 4. Decorate with the Mat pieces.

### **Cake Toppers**



## **Bunting**







### Cards





#### Decals







### **Envelopes**



#### **Flowers**



#### **Guest Book Cover**



#### Invitations



## **Leaf Shapes**



#### Tags







#### Wreaths













Copyright © Craft Retail Innovation Hub 2018. All Rights Reserved.