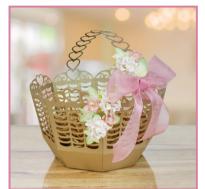

#### **Heart Detail Basket**

17

#### **Cutting List**

1 x Base 1 x Handle 8 x Side

- 1. Using the Side pieces, glue to the edges of the Base piece.
- 2. Glue the Side pieces together using the long tabs at the sides.
- 3. Glue the Handle piece to opposite sides of the basket, ensuring to line up the heart shapes.