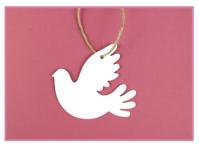

. Glue the remaining petals together at the sides.
- 5. Glue the petals into the centre of the octagon, working from largest to smallest.



### **Two Tiered Cake**

#### **Cutting List**

**Tier 1** 3 x Side Mat 3 x Side 2 x Top and Base

#### Tier 2

2 x Side Mat 2 x Side 2 x Top and Base Assembly is the same for both tiers.

- 1. Glue the Side pieces together using the tabs at the sides.
- 2. Using one of the Top and Base pieces, glue the Side piece to the edge, following the curve of the shape.
- 3. Glue the remaining Top and Base piece to the top.
- 4. Decorate with the Mat pieces.

### **Cake Toppers**



## **Bunting**







### Cards





#### Decals







### **Envelopes**



#### **Flowers**



#### **Guest Book Cover**



#### Invitations



## **Leaf Shapes**



#### Tags







#### Wreaths













Copyright © Craft Retail Innovation Hub 2018. All Rights Reserved.