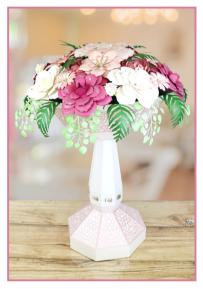

### **Compote Vase**

#### **Cutting List**

8 x Base Side Mat 8 x Base Side 1 x Base Top 1 x Base

- 1 x Stand Top and Base
- Using the Base Side pieces, glue to the edges of the Base piece, then glue together at the sides.
- 2. Glue the Base Top piece to the top.
- 3. Using the Stand Side pieces, glue together at the sides.
- 4. Glue the Stand Top and Base pieces to the corresponding ends of the stand.

- 8 x Stand 1 x Vase Base 8 x Vase Side Mat 8 x Vase Side
- 5. Glue the Vase Side pieces to the edges of the Vase Base piece, then glue together at the sides.
- 6. Glue Stand to the Base, and the Vase to the Stand.
- 7. Decorate with the mat pieces to finish.