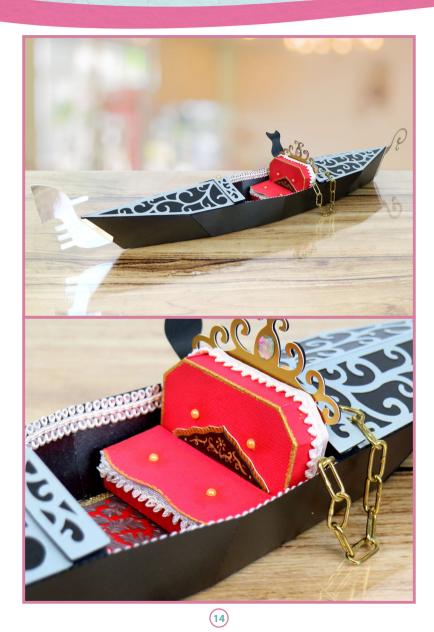

### Gondola

#### **Cutting List**

1x Base Mat 1x Base 1x Bow 1x Ferro and Risso

- 1. Cut the base mat of the gondola from another colour for inside the boat if desired, as seen in the picture.
- 2. Fold the Base by the score lines.
- 3. Glue the Front and Back to the Base.
- 4. Stick the Stern and Bow Mats to the Bow and the Stern.
- 5. Once glued, lightly score the Stern and Bow to create the shape seen in the picture.

15

1x Front and Back 1x Seating and Forcola 1x Stern and Bow Mats 1x Stern

- 6. Glue the Bow and Stern to the front and back of the gondola.
- Add the Ferro and Risso to the front and the back of the gondola.
- 8. Glue the seating together by the tabs.
- 9. Bend the Forcola slightly as seen in the picture and glue to one of the sides of the gondola.
- 10.Add the seating to the middle part of the boat.