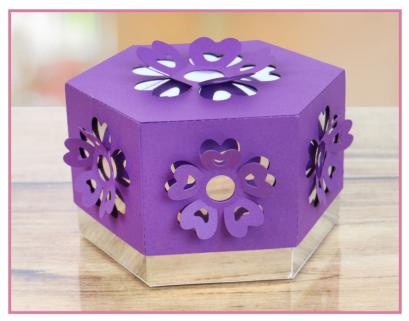

### **Hexagon Cut Out Box**

#### **Cutting List**

1 x Base 6 x Box Side 6 x Lid Side 1 x Lid Top Insert 1 x Lid Top

- 1. Using the Box Side pieces, glue to the edges of the Base, then glue together using the tabs at the sides.
- 2. Using the Lid Side pieces, glue to the edges of the Lid Top, then glue together using the tabs at the sides.
- 3. Push the cut-out detail sections of the lid pieces outwards so they stand raised from the lid.
- 4. Glue the Lid Top Insert piece inside the Lid Top piece.
- 5. Put the lid on the box to finish.