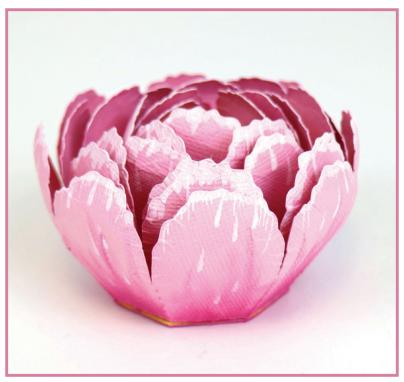

### Peony

- 1. Cut one of the file.
- 2. Shape the petals so they curve inwards.
- 3. Take the largest piece and glue the small tabs to the edges of the octagon, and glue together at the sides.
- 4. Glue the remaining petals together at the sides.
- 5. Glue the petals into the centre of the octagon, working from largest to smallest.