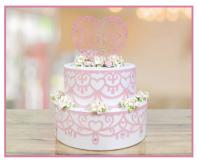

### **Two Tiered Cake**

#### **Cutting List**

**Tier 1** 3 x Side Mat 3 x Side 2 x Top and Base

#### Tier 2

2 x Side Mat 2 x Side 2 x Top and Base Assembly is the same for both tiers.

- 1. Glue the Side pieces together using the tabs at the sides.
- 2. Using one of the Top and Base pieces, glue the Side piece to the edge, following the curve of the shape.
- 3. Glue the remaining Top and Base piece to the top.
- 4. Decorate with the Mat pieces.

### **Cake Toppers**