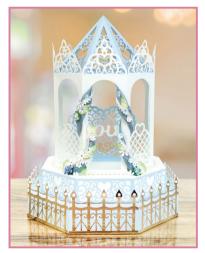

#### Altar

1 x Base

1 x Door 7 x Side

8 x Roof

Step 1 8 x Mat 8 x Side 2 x Top and Base Step 2 8 x Mat 8 x Side 2 x Top and Base

- Using the Step 1 Side pieces, glue to the edges of one of the Step 1 Top and Base pieces.
- 2. Glue the Side pieces together using the small tabs and glue the second Top and Base piece to the remaining tabs.
- 3. Mat the Step 1 Mat pieces to the sides.
- Using the Step 2 Side pieces, glue to the edges of one of the Step 2 Top and Base pieces.
- 5. Glue the Side pieces together using the small tabs and glue the second Top and Base piece to the remaining tabs.
- 6. Mat the Step 2 Mat pieces to the sides.
- Using the Altar Side pieces, glue to the edges of the Altar Base piece. Glue the Side pieces together using the long tabs at the edges.

- 8. Using the Altar Door piece, glue to the remaining edge of the Base piece and glue to the sides.
- 9. Using the Altar Roof pieces, glue together using the long tabs at the sides.
- 10.Glue the roof to the inside of the altar section so the tabs sit just above the arches of the sides and door.
- 11.Glue Step 2 to the top of Step 1, then glue the altar to Step 2. Ensure all elements are positioned centrally.
- 12.If using the Love Motif, mat the two heart sections together leaving the tabs open. Mat the love piece to the corresponding section of the heart. Glue the completed motif to the inside centre of the altar to finish.