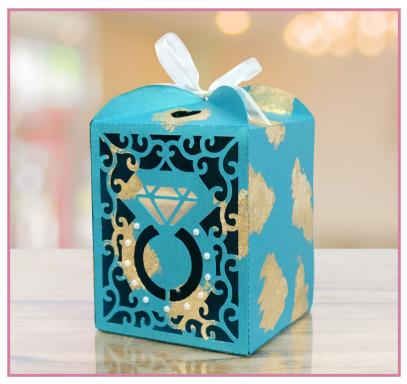

## **Diamond Ring Box**

#### **Cutting List**

1x Base 1x Front Side 1x Sides

- 1. Glue the Front Side and the Sides to the base by the tabs.
- 2. Glue the sides together by the tabs.

10

3. Glue the curved tops together to close the box, or you can use a ribbon to close the favour box.