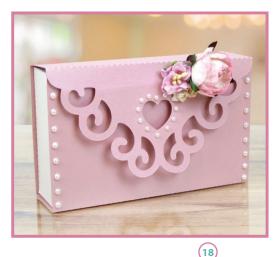

### Handbag

#### **Cutting List**

1x Handbag

- 1. Glue the mat to the handbag flap.
- 2. Glue the main bag piece together by the tabs.
- 3. Stick the flap to the main bag piece.

16

4. Add the strap to the top of the handbag.