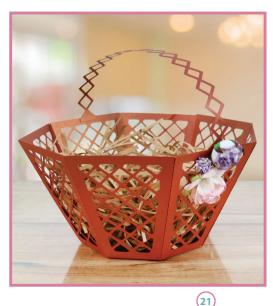

### **Lattice Basket**

#### **Cutting List**

- 1 x Base
- 1 x Handle
- 8 x Side
- 1. Using the Side pieces, glue to the edges of the Base piece.
- 2. Glue the Side pieces together using the long tabs at the sides.
- Glue the Handle piece to opposite sides of the basket.