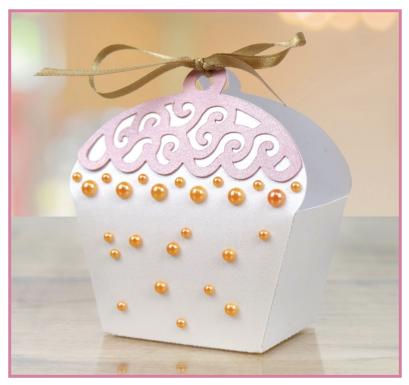

### **Cupcake Box**

9

#### **Cutting List**

1 x Box 1 x Mat

- 1. Assemble the Box by gluing the tabs to the corresponding sides.
- 2. Decorate with the Mat piece, ensuring to line up with the top of the box.
- 3. Thread ribbon through the holes in the top to close if desired.