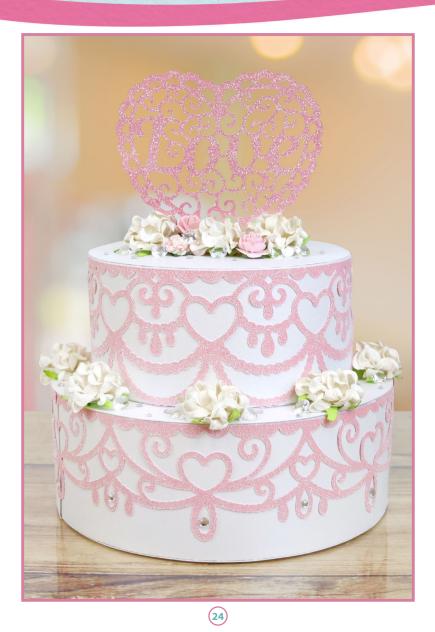

### **Two Tiered Cake**

#### **Cutting List**

**Tier 1** 3 x Side Mat 3 x Side 2 x Top and Base

#### Tier 2

2 x Side Mat 2 x Side 2 x Top and Base Assembly is the same for both tiers.

- 1. Glue the Side pieces together using the tabs at the sides.
- 2. Using one of the Top and Base pieces, glue the Side piece to the edge, following the curve of the shape.
- 3. Glue the remaining Top and Base piece to the top.
- 4. Decorate with the Mat pieces.