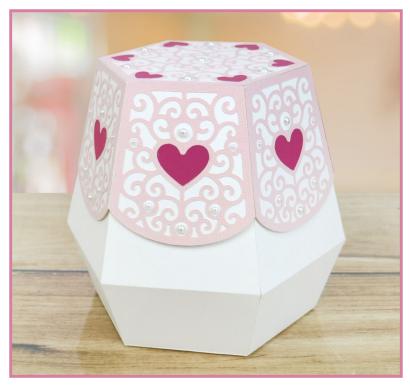

### **Hexagon Lid Box**

#### **Cutting List**

- 1 x Box Base 6 x Box Side 6 x Lid Side Mat 6 x Lid Side 6 x Lid Top Mat 1 x Lid Top
- 1. Using the Box Side pieces, glue to the edges of the Box Base, then glue together using the tabs at the sides.
- 2. Using the Lid Side pieces, glue to the edges of the Lid Top, then glue together using the tabs at the sides.
- 3. Decorate with the mat pieces to finish.