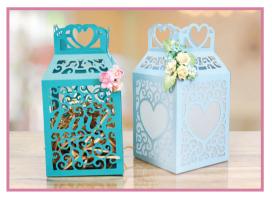

### Handbag

#### **Cutting List**

1x Handbag

- 1. Glue the mat to the handbag flap.
- 2. Glue the main bag piece together by the tabs.
- 3. Stick the flap to the main bag piece.

16

4. Add the strap to the top of the handbag.

#### Lanterns

- 1. Cut one of the file.
- 2. Assemble the box by gluing the tabs to the corresponding sides.