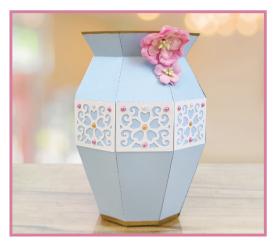

### **Flower Detail Vase**

#### **Cutting List**

- 1 x Base 8 x Mat 8 x Side
- 1. Glue the Side pieces to the edges of the Base piece.
- 2. Glue the Side pieces together at the sides.
- 3. Decorate with the Mat pieces.