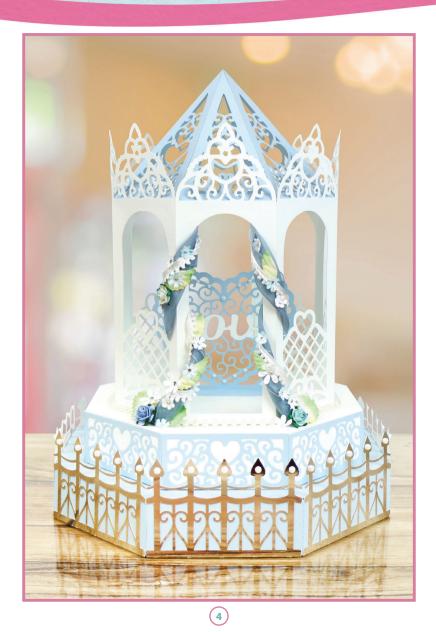

#### Altar

1 x Base

1 x Door 7 x Side

8 x Roof

Step 1 8 x Mat 8 x Side 2 x Top and Base Step 2 8 x Mat 8 x Side 2 x Top and Base

- Using the Step 1 Side pieces, glue to the edges of one of the Step 1 Top and Base pieces.
- 2. Glue the Side pieces together using the small tabs and glue the second Top and Base piece to the remaining tabs.
- 3. Mat the Step 1 Mat pieces to the sides.
- Using the Step 2 Side pieces, glue to the edges of one of the Step 2 Top and Base pieces.
- 5. Glue the Side pieces together using the small tabs and glue the second Top and Base piece to the remaining tabs.
- 6. Mat the Step 2 Mat pieces to the sides.
- Using the Altar Side pieces, glue to the edges of the Altar Base piece. Glue the Side pieces together using the long tabs at the edges.

- 8. Using the Altar Door piece, glue to the remaining edge of the Base piece and glue to the sides.
- 9. Using the Altar Roof pieces, glue together using the long tabs at the sides.
- 10.Glue the roof to the inside of the altar section so the tabs sit just above the arches of the sides and door.
- 11.Glue Step 2 to the top of Step 1, then glue the altar to Step 2. Ensure all elements are positioned centrally.
- 12.If using the Love Motif, mat the two heart sections together leaving the tabs open. Mat the love piece to the corresponding section of the heart. Glue the completed motif to the inside centre of the altar to finish.