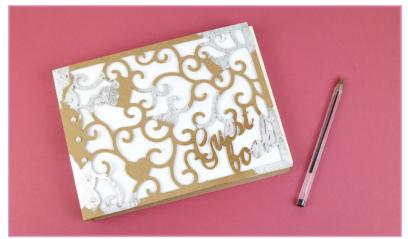

edges of the octagon, and glue together at the sides.
- 4. Glue the remaining petals together at the sides.
- 5. Glue the petals into the centre of the octagon, working from largest to smallest.



### **Two Tiered Cake**

#### **Cutting List**

**Tier 1** 3 x Side Mat 3 x Side 2 x Top and Base

#### Tier 2

2 x Side Mat 2 x Side 2 x Top and Base Assembly is the same for both tiers.

- 1. Glue the Side pieces together using the tabs at the sides.
- 2. Using one of the Top and Base pieces, glue the Side piece to the edge, following the curve of the shape.
- 3. Glue the remaining Top and Base piece to the top.
- 4. Decorate with the Mat pieces.

### **Cake Toppers**



## **Bunting**







### Cards





#### Decals







### **Envelopes**



#### **Flowers**



#### **Guest Book Cover**



#### Invitations



## **Leaf Shapes**



#### Tags







#### Wreaths













Copyright © Craft Retail Innovation Hub 2018. All Rights Reserved.