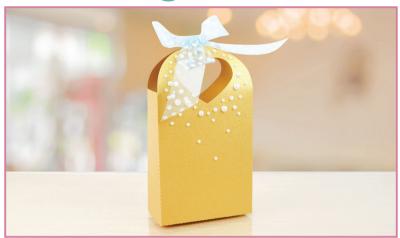

d glue together by the tabs.
- 3. Add the Top piece to the lantern.

### **Star Box**



- 1 x Box
- 1 x Lid

- Fold the Box by the score lines and glue by the tabs.
- 2. Repeat the same process for the Lid.

## **Umbrella Basket**



- 1 x Base
- 1 x Handle
- 6 x Sides Mat
- 6 x Sides

- 1. Glue the Sides Mats to the Sides.
- 2. Glue the Sides to the Base and to each other by the tabs.
- 3. Glue both parts of the Handle together and add it to the centre of the Base.

## **Bookmarks**



# **Bunting**



## **Cake Slice Gift Box**



### **Cards**



### **Clothes**



# **Cupcake Toppers**



# **Decals - Open Sign**



# **Decals - Opening Times**



# **Decals - Tags**



# **Earring Grid**



# **Favour Bags**



## **Frames**



## **Hand Mirror**



# **Hangers**



# **Heart Bag**



### **Necklace Stand**



## **Ornate Shallow Box**



# **Tags**