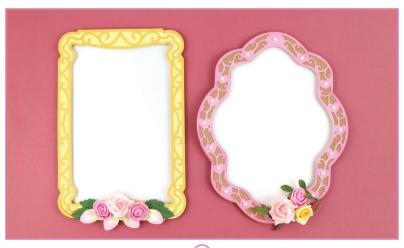

of the lantern.
- 2. Fold the Sides by the score lines and glue together by the tabs.
- 3. Add the Top piece to the lantern.

### **Star Box**



- 1 x Box
- 1 x Lid

- Fold the Box by the score lines and glue by the tabs.
- 2. Repeat the same process for the Lid.

## **Umbrella Basket**



- 1 x Base
- 1 x Handle
- 6 x Sides Mat
- 6 x Sides

- 1. Glue the Sides Mats to the Sides.
- 2. Glue the Sides to the Base and to each other by the tabs.
- 3. Glue both parts of the Handle together and add it to the centre of the Base.

## **Bookmarks**



# **Bunting**



## **Cake Slice Gift Box**



### **Cards**



### **Clothes**



# **Cupcake Toppers**



# **Decals - Open Sign**



# **Decals - Opening Times**



# **Decals - Tags**



# **Earring Grid**



# **Favour Bags**



## **Frames**



## **Hand Mirror**



# **Hangers**



# **Heart Bag**



### **Necklace Stand**



## **Ornate Shallow Box**



# **Tags**