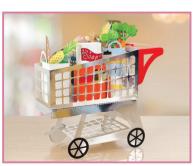

# **Shopping Trolley**

- 1 x Base
- 1 x Handle
- 1 x Rack
- 1 x Trolley
- 1 x Wheels

- 1. Using the Base piece, assemble by folding along the score lines and gluing the tabs to the corresponding sides.
- Using the Trolley piece, assemble by folding along the score lines and gluing the tabs to the corresponding sides.
- 3. Glue the completed Trolley section to the completed Base section.
- 4. Using the Rack piece, fold along the score lines and glue to the lower part of the Base section as shown in the picture.
- 5. Using the Handle section, fold along the score lines and glue the tabs to the back of the Trolley section as shown in the picture.
- 6. Mat the Wheel pieces to the wheel sections of the Base piece.
- 7. Decorate with the Embellishments as desired.