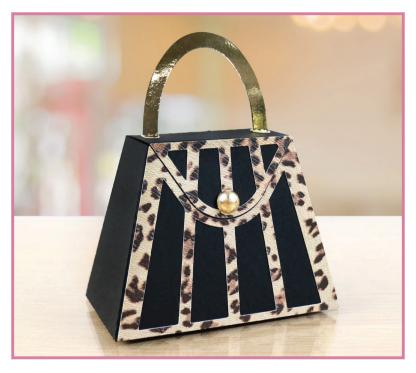

## **Handbag Box**

- 1 x Handbag
- 1 x Handle
- 1 x Mat

- 1. Using the Handbag piece, glue together using the tabs at the sides.
- 2. Decorate the front of the box with the Mat pieces.
- 3. Using the Handle pieces, mat together leaving the bottom tabs open.
- 4. Fold the tabs on the Handle outwards and glue to the top of the bag.