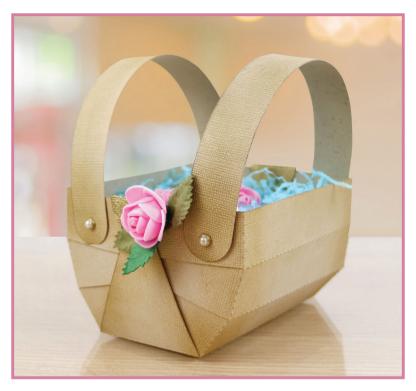

## **Basket Carrier**

- 1 x Basket
- 1 x Handles and Embellishments
- 1. Fold the sides of the Basket and Glue together as seen in the picture.
- 2. Add the round Embellishments and the Handles.