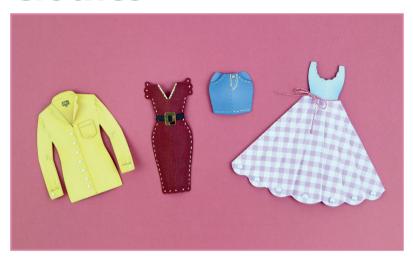

ctions of the Base piece.
- 7. Decorate with the Embellishments as desired.



## **Square Lantern**



- 4 x Side
- 1 x Top and Bottom
- 1. Add the Sides to the Bottom of the lantern.
- 2. Fold the Sides by the score lines and glue together by the tabs.
- 3. Add the Top piece to the lantern.

### **Star Box**



- 1 x Box
- 1 x Lid

- Fold the Box by the score lines and glue by the tabs.
- 2. Repeat the same process for the Lid.

## **Umbrella Basket**



- 1 x Base
- 1 x Handle
- 6 x Sides Mat
- 6 x Sides

- 1. Glue the Sides Mats to the Sides.
- 2. Glue the Sides to the Base and to each other by the tabs.
- 3. Glue both parts of the Handle together and add it to the centre of the Base.

## **Bookmarks**



# **Bunting**



## **Cake Slice Gift Box**



### **Cards**



### **Clothes**



# **Cupcake Toppers**



# **Decals - Open Sign**



# **Decals - Opening Times**



# **Decals - Tags**



# **Earring Grid**



# **Favour Bags**



## **Frames**



## **Hand Mirror**



# **Hangers**



# **Heart Bag**



### **Necklace Stand**



## **Ornate Shallow Box**



# **Tags**