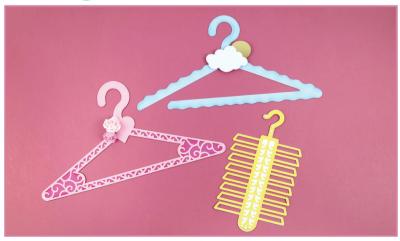

the score lines and glue together by the tabs.
- 3. Add the Top piece to the lantern.

### **Star Box**



- 1 x Box
- 1 x Lid

- Fold the Box by the score lines and glue by the tabs.
- 2. Repeat the same process for the Lid.

## **Umbrella Basket**



- 1 x Base
- 1 x Handle
- 6 x Sides Mat
- 6 x Sides

- 1. Glue the Sides Mats to the Sides.
- 2. Glue the Sides to the Base and to each other by the tabs.
- 3. Glue both parts of the Handle together and add it to the centre of the Base.

## **Bookmarks**



# **Bunting**



## **Cake Slice Gift Box**



### **Cards**



### **Clothes**



# **Cupcake Toppers**



# **Decals - Open Sign**



# **Decals - Opening Times**



# **Decals - Tags**



# **Earring Grid**



# **Favour Bags**



## **Frames**



## **Hand Mirror**



# **Hangers**



# **Heart Bag**



### **Necklace Stand**



## **Ornate Shallow Box**



# **Tags**