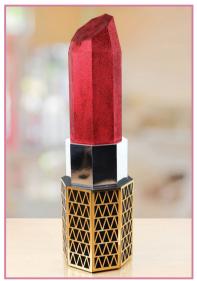

## Lipstick

#### **Cutting List**

#### Base

- 8 x Side Mat
- 8 x Side
- 1 x Top and Base

#### Collar

- 8 x Side
- 1 x Top and Base

#### Lipstick

- 1 x Sides 1
- 1 x Sides 2
- 1 x Top and Base
- For both the Base and the Collar, glue the Side and Top and Base pieces together.
- 2. Glue the completed Collar section to the completed Base section.
- 3. Using the Lipstick Sides 1 and Sides 2 pieces, glue together using the tabs at the sides, then glue the Top and Base pieces to the corresponding areas.
- Glue the completed Lipstick section to the completed Collar section.
- 5. Decorate the Base section with the mat pieces.