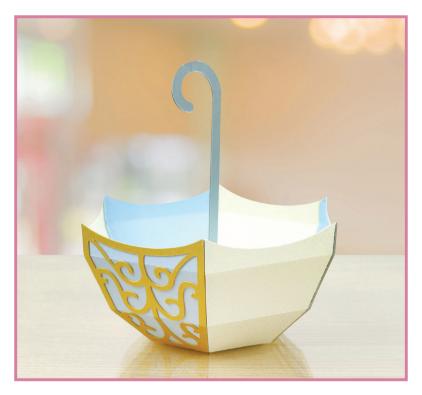

## **Umbrella Basket**

- 1 x Base
- 1 x Handle
- 6 x Sides Mat
- 6 x Sides

- 1. Glue the Sides Mats to the Sides.
- 2. Glue the Sides to the Base and to each other by the tabs.
- 3. Glue both parts of the Handle together and add it to the centre of the Base.