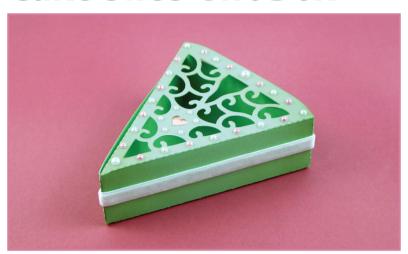

Mat the Wheel pieces to the wheel sections of the Base piece.
- 7. Decorate with the Embellishments as desired.



## **Square Lantern**



- 4 x Side
- 1 x Top and Bottom
- 1. Add the Sides to the Bottom of the lantern.
- 2. Fold the Sides by the score lines and glue together by the tabs.
- 3. Add the Top piece to the lantern.

### **Star Box**



- 1 x Box
- 1 x Lid

- Fold the Box by the score lines and glue by the tabs.
- 2. Repeat the same process for the Lid.

## **Umbrella Basket**



- 1 x Base
- 1 x Handle
- 6 x Sides Mat
- 6 x Sides

- 1. Glue the Sides Mats to the Sides.
- 2. Glue the Sides to the Base and to each other by the tabs.
- 3. Glue both parts of the Handle together and add it to the centre of the Base.

## **Bookmarks**



# **Bunting**



## **Cake Slice Gift Box**



### **Cards**



### **Clothes**



# **Cupcake Toppers**



# **Decals - Open Sign**



# **Decals - Opening Times**



# **Decals - Tags**



# **Earring Grid**



# **Favour Bags**



## **Frames**



## **Hand Mirror**



# **Hangers**



# **Heart Bag**



### **Necklace Stand**



## **Ornate Shallow Box**



# **Tags**