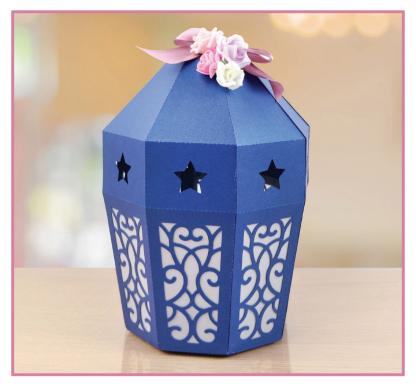

## **Octagonal Lantern**

- 8 x Side
- 1 x Top and Bottom
- 1. Add the Sides to the Bottom of the lantern.
- 2. Fold the Sides by the score lines and glue together by the tabs.
- 3. Add the Top piece to the lantern.