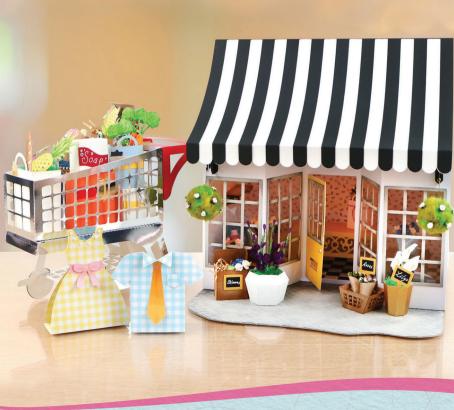

## Shop

#### Shop

- 1 x Back
- 1 x Door Details
- 1 x Door
- 1 x Pavement
- 2 x Shop Front Windows
- · 2 x Shop Front
- 2 x Sides
- 2 x Top and Base

Embellishments as desired.

#### Shop

- 6. Using the Door piece, glue to the indented edge of the Base piece.
- 7. Take the two Shop Front pieces and glue to the edges either side of the Door piece, following the shape of the Base piece.
- 8. Complete the shape by adding the Sides, Back and Top pieces. If adding embellishments inside the shop, do this before gluing the back piece on.
- Mat the Door Details and Shop Front Windows to the corresponding areas.
- 10.Glue the completed roof section to the completed shop section.
- 11. Glue the completed shop to the Pavement piece.

# **Shopping Trolley**

- 1 x Base
- 1 x Handle
- 1 x Rack
- 1 x Trolley
- 1 x Wheels

- 1. Using the Base piece, assemble by folding along the score lines and gluing the tabs to the corresponding sides.
- Using the Trolley piece, assemble by folding along the score lines and gluing the tabs to the corresponding sides.
- 3. Glue the completed Trolley section to the completed Base section.
- 4. Using the Rack piece, fold along the score lines and glue to the lower part of the Base section as shown in the picture.
- 5. Using the Handle section, fold along the score lines and glue the tabs to the back of the Trolley section as shown in the picture.
- 6. Mat the Wheel pieces to the wheel sections of the Base piece.
- 7. Decorate with the Embellishments as desired.

### **Clothes**