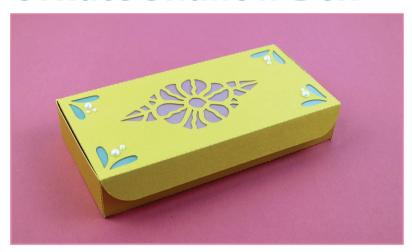

the lantern.

### **Star Box**



- 1 x Box
- 1 x Lid

- Fold the Box by the score lines and glue by the tabs.
- 2. Repeat the same process for the Lid.

## **Umbrella Basket**



- 1 x Base
- 1 x Handle
- 6 x Sides Mat
- 6 x Sides

- 1. Glue the Sides Mats to the Sides.
- 2. Glue the Sides to the Base and to each other by the tabs.
- 3. Glue both parts of the Handle together and add it to the centre of the Base.

## **Bookmarks**



# **Bunting**



## **Cake Slice Gift Box**



### **Cards**



### **Clothes**



# **Cupcake Toppers**



# **Decals - Open Sign**



# **Decals - Opening Times**



# **Decals - Tags**



# **Earring Grid**



# **Favour Bags**



## **Frames**



## **Hand Mirror**



# **Hangers**



# **Heart Bag**



### **Necklace Stand**



## **Ornate Shallow Box**



# **Tags**