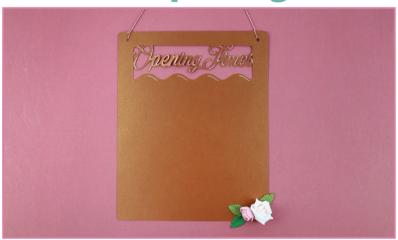

quare Lantern**



- 4 x Side
- 1 x Top and Bottom
- 1. Add the Sides to the Bottom of the lantern.
- 2. Fold the Sides by the score lines and glue together by the tabs.
- 3. Add the Top piece to the lantern.

### **Star Box**



- 1 x Box
- 1 x Lid

- Fold the Box by the score lines and glue by the tabs.
- 2. Repeat the same process for the Lid.

## **Umbrella Basket**



- 1 x Base
- 1 x Handle
- 6 x Sides Mat
- 6 x Sides

- 1. Glue the Sides Mats to the Sides.
- 2. Glue the Sides to the Base and to each other by the tabs.
- 3. Glue both parts of the Handle together and add it to the centre of the Base.

## **Bookmarks**



# **Bunting**



## **Cake Slice Gift Box**



### **Cards**



### **Clothes**



# **Cupcake Toppers**



# **Decals - Open Sign**



# **Decals - Opening Times**



# **Decals - Tags**



# **Earring Grid**



# **Favour Bags**



## **Frames**



## **Hand Mirror**



# **Hangers**



# **Heart Bag**



### **Necklace Stand**



## **Ornate Shallow Box**



# **Tags**