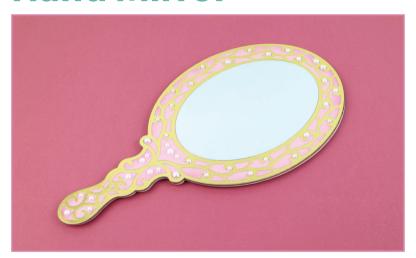

Fold the Sides by the score lines and glue together by the tabs.
- 3. Add the Top piece to the lantern.

### **Star Box**



- 1 x Box
- 1 x Lid

- Fold the Box by the score lines and glue by the tabs.
- 2. Repeat the same process for the Lid.

## **Umbrella Basket**



- 1 x Base
- 1 x Handle
- 6 x Sides Mat
- 6 x Sides

- 1. Glue the Sides Mats to the Sides.
- 2. Glue the Sides to the Base and to each other by the tabs.
- 3. Glue both parts of the Handle together and add it to the centre of the Base.

## **Bookmarks**



# **Bunting**



## **Cake Slice Gift Box**



### **Cards**



### **Clothes**



# **Cupcake Toppers**



# **Decals - Open Sign**



# **Decals - Opening Times**



# **Decals - Tags**



# **Earring Grid**



# **Favour Bags**



## **Frames**



## **Hand Mirror**



# **Hangers**



# **Heart Bag**



### **Necklace Stand**



## **Ornate Shallow Box**



# **Tags**