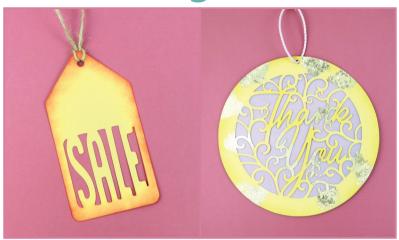

x Side
- 1 x Top and Bottom
- 1. Add the Sides to the Bottom of the lantern.
- 2. Fold the Sides by the score lines and glue together by the tabs.
- 3. Add the Top piece to the lantern.

### **Star Box**



- 1 x Box
- 1 x Lid

- Fold the Box by the score lines and glue by the tabs.
- 2. Repeat the same process for the Lid.

## **Umbrella Basket**



- 1 x Base
- 1 x Handle
- 6 x Sides Mat
- 6 x Sides

- 1. Glue the Sides Mats to the Sides.
- 2. Glue the Sides to the Base and to each other by the tabs.
- 3. Glue both parts of the Handle together and add it to the centre of the Base.

## **Bookmarks**



# **Bunting**



## **Cake Slice Gift Box**



### **Cards**



### **Clothes**



# **Cupcake Toppers**



# **Decals - Open Sign**



# **Decals - Opening Times**



# **Decals - Tags**



# **Earring Grid**



# **Favour Bags**



## **Frames**



## **Hand Mirror**



# **Hangers**



# **Heart Bag**



### **Necklace Stand**



## **Ornate Shallow Box**



# **Tags**