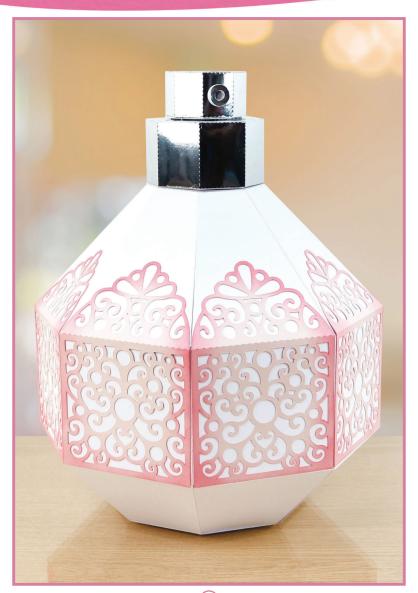

### **Perfume Bottle**

#### **Cutting List**

#### **Bottle**

- 8 x Side Mat
- 8 x Side
- 1 x Top and Base

#### **Spray**

- 1 x Base Section
- 1 x Spray Section

- 1. Using the Side pieces, glue together at the long sides using the tabs.
- Glue the Top and Base pieces to the corresponding tabs at either end of the section completed in step 1.
- 3. Assemble the Base section by folding along the score lines and gluing together using the tabs.
- 4. Using the largest Spray Section piece, assemble the Base section by folding along the score lines and gluing together using the tabs.
- Using the small Spray Section piece, glue to one side of the completed large Spray Section piece.
- 6. Glue the Spray Section to the Base Section, ensuring it is positioned centrally.
- 7. Glue the completed Spray section to the completed Bottle section.
- 8. Decorate with the Side Mat pieces to finish.