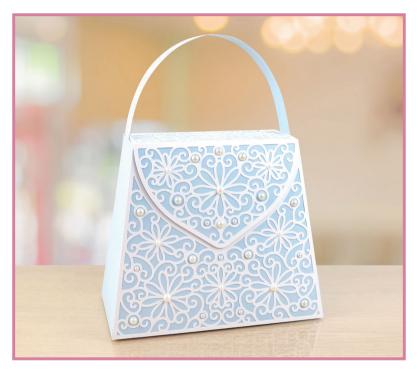

## **Handbag**

- 1 x Back
- 1 x Base
- 1 x Front Mat
- 1 x Front
- 1 x Handle Mat
- 1 x Handle
- 2 x Sides
- 1 x Top
- 1 x Top Mat

- 1. Using the Base, Front, Back, and Sides pieces, glue together to create the handbag shape.
- 2. Using the Top piece, glue to the top of the Back piece using the long tab.
- 3. Take the Handle piece and glue the tabs to either side of the Top section, ensuring the tabs sit on the underside so they are hidden.
- 4. Decorate with the corresponding mat pieces.