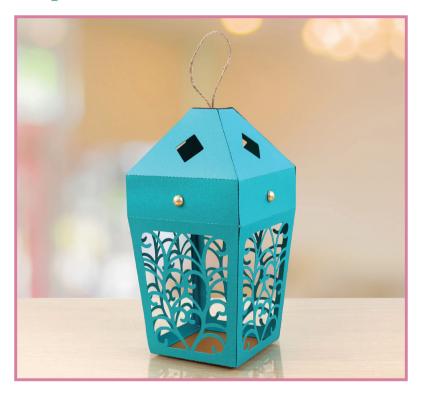

## **Octagonal Lantern**

- 8 x Side
- 1 x Top and Bottom
- 1. Add the Sides to the Bottom of the lantern.
- 2. Fold the Sides by the score lines and glue together by the tabs.
- 3. Add the Top piece to the lantern.