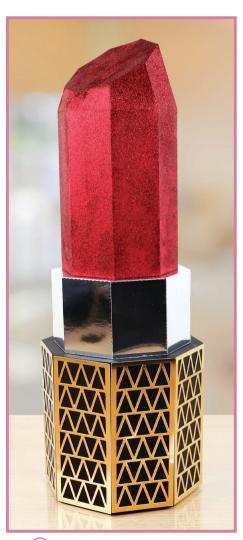

## Lipstick

#### **Cutting List**

#### Base

- 8 x Side Mat
- 8 x Side
- 1 x Top and Base

#### Collar

- 8 x Side
- 1 x Top and Base

#### Lipstick

- 1 x Sides 1
- 1 x Sides 2
- 1 x Top and Base
- For both the Base and the Collar, glue the Side and Top and Base pieces together.
- 2. Glue the completed Collar section to the completed Base section.
- 3. Using the Lipstick Sides 1 and Sides 2 pieces, glue together using the tabs at the sides, then glue the Top and Base pieces to the corresponding areas.
- Glue the completed Lipstick section to the completed Collar section.
- 5. Decorate the Base section with the mat pieces.