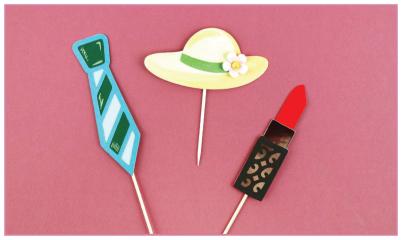

- 7. Decorate with the Embellishments as desired.



## **Square Lantern**



- 4 x Side
- 1 x Top and Bottom
- 1. Add the Sides to the Bottom of the lantern.
- 2. Fold the Sides by the score lines and glue together by the tabs.
- 3. Add the Top piece to the lantern.

### **Star Box**



- 1 x Box
- 1 x Lid

- Fold the Box by the score lines and glue by the tabs.
- 2. Repeat the same process for the Lid.

## **Umbrella Basket**



- 1 x Base
- 1 x Handle
- 6 x Sides Mat
- 6 x Sides

- 1. Glue the Sides Mats to the Sides.
- 2. Glue the Sides to the Base and to each other by the tabs.
- 3. Glue both parts of the Handle together and add it to the centre of the Base.

## **Bookmarks**



# **Bunting**



## **Cake Slice Gift Box**



### **Cards**



### **Clothes**



# **Cupcake Toppers**



# **Decals - Open Sign**



# **Decals - Opening Times**



# **Decals - Tags**



# **Earring Grid**



# **Favour Bags**



## **Frames**



## **Hand Mirror**



# **Hangers**



# **Heart Bag**



### **Necklace Stand**



## **Ornate Shallow Box**



# **Tags**