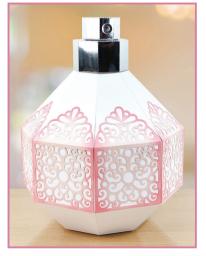

### **Perfume Bottle**

#### **Spray**

- 1 x Base Section
- 1 x Spray Section

- 1. Using the Side pieces, glue together at the long sides using the tabs.
- Glue the Top and Base pieces to the corresponding tabs at either end of the section completed in step 1.
- 3. Assemble the Base section by folding along the score lines and gluing together using the tabs.
- 4. Using the largest Spray Section piece, assemble the Base section by folding along the score lines and gluing together using the tabs.
- Using the small Spray Section piece, glue to one side of the completed large Spray Section piece.
- 6. Glue the Spray Section to the Base Section, ensuring it is positioned centrally.
- 7. Glue the completed Spray section to the completed Bottle section.
- 8. Decorate with the Side Mat pieces to finish.