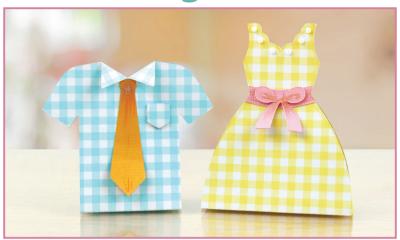

des to the Bottom of the lantern.
- 2. Fold the Sides by the score lines and glue together by the tabs.
- 3. Add the Top piece to the lantern.

### **Star Box**



- 1 x Box
- 1 x Lid

- Fold the Box by the score lines and glue by the tabs.
- 2. Repeat the same process for the Lid.

## **Umbrella Basket**



- 1 x Base
- 1 x Handle
- 6 x Sides Mat
- 6 x Sides

- 1. Glue the Sides Mats to the Sides.
- 2. Glue the Sides to the Base and to each other by the tabs.
- 3. Glue both parts of the Handle together and add it to the centre of the Base.

## **Bookmarks**



# **Bunting**



## **Cake Slice Gift Box**



### **Cards**



### **Clothes**



# **Cupcake Toppers**



# **Decals - Open Sign**



# **Decals - Opening Times**



# **Decals - Tags**



# **Earring Grid**



# **Favour Bags**



## **Frames**



## **Hand Mirror**



# **Hangers**



# **Heart Bag**



### **Necklace Stand**



## **Ornate Shallow Box**



# **Tags**