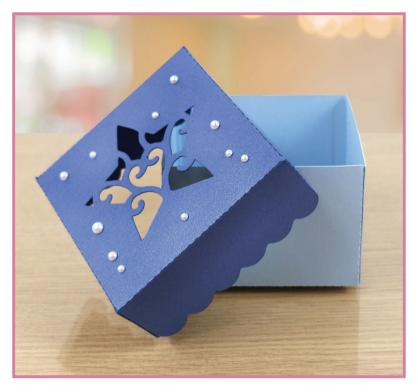

ing the Trolley piece, assemble by folding along the score lines and gluing the tabs to the corresponding sides.
- 3. Glue the completed Trolley section to the completed Base section.
- 4. Using the Rack piece, fold along the score lines and glue to the lower part of the Base section as shown in the picture.
- 5. Using the Handle section, fold along the score lines and glue the tabs to the back of the Trolley section as shown in the picture.
- 6. Mat the Wheel pieces to the wheel sections of the Base piece.
- 7. Decorate with the Embellishments as desired.



## **Square Lantern**



- 4 x Side
- 1 x Top and Bottom
- 1. Add the Sides to the Bottom of the lantern.
- 2. Fold the Sides by the score lines and glue together by the tabs.
- 3. Add the Top piece to the lantern.

### **Star Box**



- 1 x Box
- 1 x Lid

- Fold the Box by the score lines and glue by the tabs.
- 2. Repeat the same process for the Lid.

## **Umbrella Basket**



- 1 x Base
- 1 x Handle
- 6 x Sides Mat
- 6 x Sides

- 1. Glue the Sides Mats to the Sides.
- 2. Glue the Sides to the Base and to each other by the tabs.
- 3. Glue both parts of the Handle together and add it to the centre of the Base.

## **Bookmarks**



# **Bunting**



## **Cake Slice Gift Box**



### **Cards**



### **Clothes**



# **Cupcake Toppers**



# **Decals - Open Sign**



# **Decals - Opening Times**



# **Decals - Tags**



# **Earring Grid**



# **Favour Bags**



## **Frames**



## **Hand Mirror**



# **Hangers**



# **Heart Bag**



### **Necklace Stand**



## **Ornate Shallow Box**



# **Tags**