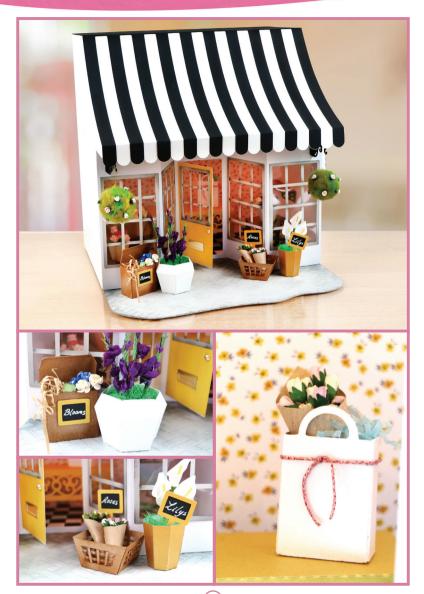

## Shop

#### **Cutting List**

#### Roof

- 1 x Awning Front 1
- 1 x Awning Front 2
- 1 x Awning Top
- 1 x Back
- 1 x Base
- 1 x Front
- 1 x Side 1
- 1 x Side 2
- 1 x Top

#### Shop

- 1 x Back
- 1 x Door Details
- 1 x Door
- 1 x Pavement
- 2 x Shop Front Windows
- · 2 x Shop Front
- 2 x Sides
- 2 x Top and Base

Embellishments as desired.

#### Roof

- Using the Side 1 piece, glue the Front piece to the curved edge. This will be the front of the roof section.
- 2. Using the Top, Back, and Base pieces, glue to the remaining sides of the Side 1 piece.
- 3. Glue the Side 2 piece to the opposite side to complete the roof shape.
- 4. Mat the Awning Front 2 piece to the Awning Front 1 piece. Glue this to the front of the roof section so the scallop detail overhangs.
- Glue the Awning Top piece to the top of the roof to complete the roof section.

#### Shop

- 6. Using the Door piece, glue to the indented edge of the Base piece.
- 7. Take the two Shop Front pieces and glue to the edges either side of the Door piece, following the shape of the Base piece.
- 8. Complete the shape by adding the Sides, Back and Top pieces. If adding embellishments inside the shop, do this before gluing the back piece on.
- Mat the Door Details and Shop Front Windows to the corresponding areas.
- 10.Glue the completed roof section to the completed shop section.
- 11. Glue the completed shop to the Pavement piece.