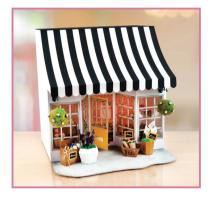

## Shop

#### **Cutting List**

#### Roof

- 1 x Awning Front 1
- 1 x Awning Front 2
- 1 x Awning Top
- 1 x Back
- 1 x Base
- 1 x Front
- 1 x Side 1
- 1 x Side 2
- 1 x Top

#### Shop

- 1 x Back
- 1 x Door Details
- 1 x Door
- 1 x Pavement
- 2 x Shop Front Windows
- · 2 x Shop Front
- 2 x Sides
- 2 x Top and Base

Embellishments as desired.

#### Roof

- Using the Side 1 piece, glue the Front piece to the curved edge. This will be the front of the roof section.
- 2. Using the Top, Back, and Base pieces, glue to the remaining sides of the Side 1 piece.
- 3. Glue the Side 2 piece to the opposite side to complete the roof shape.
- 4. Mat the Awning Front 2 piece to the Awning Front 1 piece. Glue this to the front of the roof section so the scallop detail overhangs.
- Glue the Awning Top piece to the top of the roof to complete the roof section.

#### Shop

- 6. Using the Door piece, glue to the indented edge of the Base piece.
- 7. Take the two Shop Front pieces and glue to the edges either side of the Door piece, following the shape of the Base piece.
- 8. Complete the shape by adding the Sides, Back and Top pieces. If adding embellishments inside the shop, do this before gluing the back piece on.
- Mat the Door Details and Shop Front Windows to the corresponding areas.
- 10.Glue the completed roof section to the completed shop section.
- 11. Glue the completed shop to the Pavement piece.