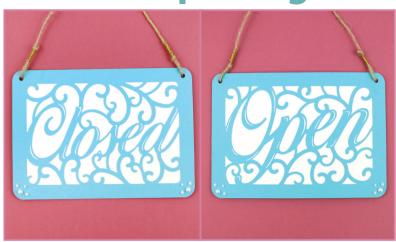

llishments as desired.



## **Square Lantern**



- 4 x Side
- 1 x Top and Bottom
- 1. Add the Sides to the Bottom of the lantern.
- 2. Fold the Sides by the score lines and glue together by the tabs.
- 3. Add the Top piece to the lantern.

### **Star Box**



- 1 x Box
- 1 x Lid

- Fold the Box by the score lines and glue by the tabs.
- 2. Repeat the same process for the Lid.

## **Umbrella Basket**



- 1 x Base
- 1 x Handle
- 6 x Sides Mat
- 6 x Sides

- 1. Glue the Sides Mats to the Sides.
- 2. Glue the Sides to the Base and to each other by the tabs.
- 3. Glue both parts of the Handle together and add it to the centre of the Base.

## **Bookmarks**



# **Bunting**



## **Cake Slice Gift Box**



### **Cards**



### **Clothes**



# **Cupcake Toppers**



# **Decals - Open Sign**



# **Decals - Opening Times**



# **Decals - Tags**



# **Earring Grid**



# **Favour Bags**



## **Frames**



## **Hand Mirror**



# **Hangers**



# **Heart Bag**



### **Necklace Stand**



## **Ornate Shallow Box**



# **Tags**