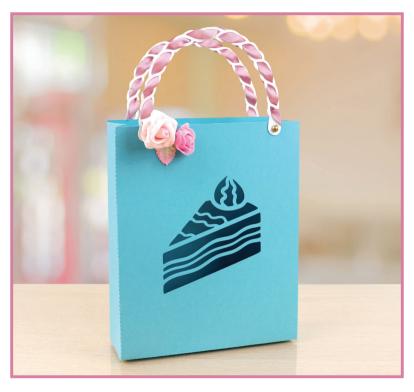

# **Cake Slice Gift Bag**

- 1 x Back
- 1 x Front Bag
- 1 x Handles
- 1. Fold the Front Bag by the score lines and glue by the tabs.
- 2. Glue the Back to the Front Bag.
- 3. Add the Handles to the top of the Bag.