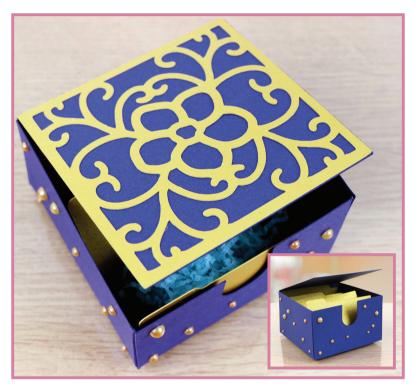

7          |
| Little Shop Gift Bag        | 12          | Earring Grid          | 27          |
| Octagonal Lantern           | 13          | Favour Bags           | 28          |
| Perfume Bottle1             | 14-15       | Frames                | 28          |
| <b>Shop</b> 1               | 16-17       | Hand Mirror           | 29          |
| Shopping Trolley 1          | 18-19       | Hangers               | 29          |
| Square Lantern              | 20          | Heart Bag             | 30          |
| Star Box                    | 21          | Necklace Stand        | 30          |
| Umbrella Basket             | 22          | Ornate Shallow Box.   | 31          |
| Bookmarks                   | 23          | Tags                  | 31          |

### **Business Card Holder**



- 1 x Business Card Holder
- Card separator (as many as you need)
- 1 x Top Mat

- 1. Fold the Business Card Holder Box by the score lines and glue it by the tabs.
- 2. Glue the Top Mat to the top of the Box.
- 3. Add as many card separators as you need.

# **Cake Slice Gift Bag**



- 1 x Back
- 1 x Front Bag
- 1 x Handles
- 1. Fold the Front Bag by the score lines and glue by the tabs.
- 2. Glue the Back to the Front Bag.
- 3. Add the Handles to the top of the Bag.

## **Basket Carrier**



- 1 x Basket
- 1 x Handles and Embellishments
- 1. Fold the sides of the Basket and Glue together as seen in the picture.
- 2. Add the round Embellishments and the Handles.

# **Cupcake Bag**



- 1 x Cupcake Bag
- Fold the bag by the score lines and glue it by the tabs.
- 2. Add the mats and embell