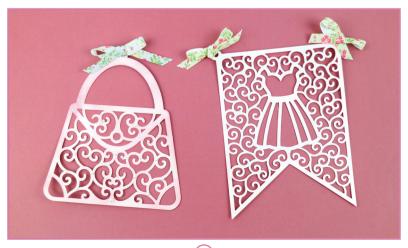

## **Handbag**

- 1 x Back
- 1 x Base
- 1 x Front Mat
- 1 x Front
- 1 x Handle Mat
- 1 x Handle
- 2 x Sides
- 1 x Top
- 1 x Top Mat

- 1. Using the Base, Front, Back, and Sides pieces, glue together to create the handbag shape.
- 2. Using the Top piece, glue to the top of the Back piece using the long tab.
- 3. Take the Handle piece and glue the tabs to either side of the Top section, ensuring the tabs sit on the underside so they are hidden.
- 4. Decorate with the corresponding mat pieces.

# **Bunting**