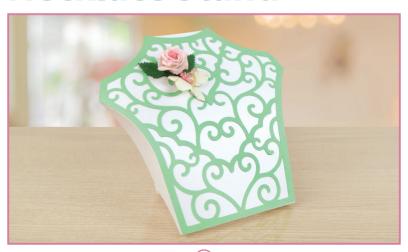

s.
- 3. Add the Top piece to the lantern.

### **Star Box**



- 1 x Box
- 1 x Lid

- Fold the Box by the score lines and glue by the tabs.
- 2. Repeat the same process for the Lid.

## **Umbrella Basket**



- 1 x Base
- 1 x Handle
- 6 x Sides Mat
- 6 x Sides

- 1. Glue the Sides Mats to the Sides.
- 2. Glue the Sides to the Base and to each other by the tabs.
- 3. Glue both parts of the Handle together and add it to the centre of the Base.

## **Bookmarks**



# **Bunting**



## **Cake Slice Gift Box**



### **Cards**



### **Clothes**



# **Cupcake Toppers**



# **Decals - Open Sign**



# **Decals - Opening Times**



# **Decals - Tags**



# **Earring Grid**



# **Favour Bags**



## **Frames**



## **Hand Mirror**



# **Hangers**



# **Heart Bag**



### **Necklace Stand**



## **Ornate Shallow Box**



# **Tags**