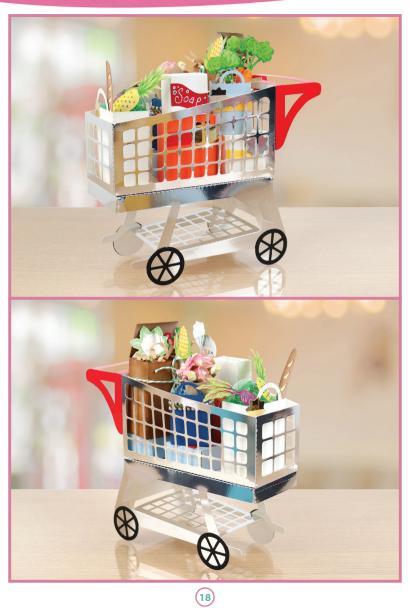

# **Shopping Trolley**

- 1 x Base
- 1 x Handle
- 1 x Rack
- 1 x Trolley
- 1 x Wheels

- 1. Using the Base piece, assemble by folding along the score lines and gluing the tabs to the corresponding sides.
- Using the Trolley piece, assemble by folding along the score lines and gluing the tabs to the corresponding sides.
- 3. Glue the completed Trolley section to the completed Base section.
- 4. Using the Rack piece, fold along the score lines and glue to the lower part of the Base section as shown in the picture.
- 5. Using the Handle section, fold along the score lines and glue the tabs to the back of the Trolley section as shown in the picture.
- 6. Mat the Wheel pieces to the wheel sections of the Base piece.
- 7. Decorate with the Embellishments as desired.