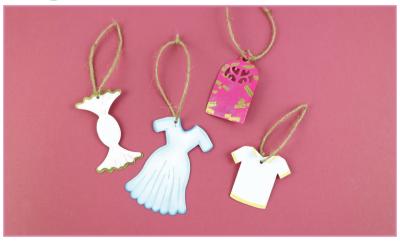

### **Star Box**



- 1 x Box
- 1 x Lid

- Fold the Box by the score lines and glue by the tabs.
- 2. Repeat the same process for the Lid.

## **Umbrella Basket**



- 1 x Base
- 1 x Handle
- 6 x Sides Mat
- 6 x Sides

- 1. Glue the Sides Mats to the Sides.
- 2. Glue the Sides to the Base and to each other by the tabs.
- 3. Glue both parts of the Handle together and add it to the centre of the Base.

## **Bookmarks**



# **Bunting**



## **Cake Slice Gift Box**



### **Cards**



### **Clothes**



# **Cupcake Toppers**



# **Decals - Open Sign**



# **Decals - Opening Times**



# **Decals - Tags**



# **Earring Grid**



# **Favour Bags**



## **Frames**



## **Hand Mirror**



# **Hangers**



# **Heart Bag**



### **Necklace Stand**



## **Ornate Shallow Box**



# **Tags**