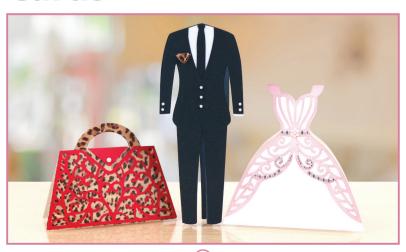

ces to the wheel sections of the Base piece.
- 7. Decorate with the Embellishments as desired.



## **Square Lantern**



- 4 x Side
- 1 x Top and Bottom
- 1. Add the Sides to the Bottom of the lantern.
- 2. Fold the Sides by the score lines and glue together by the tabs.
- 3. Add the Top piece to the lantern.

### **Star Box**



- 1 x Box
- 1 x Lid

- Fold the Box by the score lines and glue by the tabs.
- 2. Repeat the same process for the Lid.

## **Umbrella Basket**



- 1 x Base
- 1 x Handle
- 6 x Sides Mat
- 6 x Sides

- 1. Glue the Sides Mats to the Sides.
- 2. Glue the Sides to the Base and to each other by the tabs.
- 3. Glue both parts of the Handle together and add it to the centre of the Base.

## **Bookmarks**



# **Bunting**



## **Cake Slice Gift Box**



### **Cards**



### **Clothes**



# **Cupcake Toppers**



# **Decals - Open Sign**



# **Decals - Opening Times**



# **Decals - Tags**



# **Earring Grid**



# **Favour Bags**



## **Frames**



## **Hand Mirror**



# **Hangers**



# **Heart Bag**



### **Necklace Stand**



## **Ornate Shallow Box**



# **Tags**