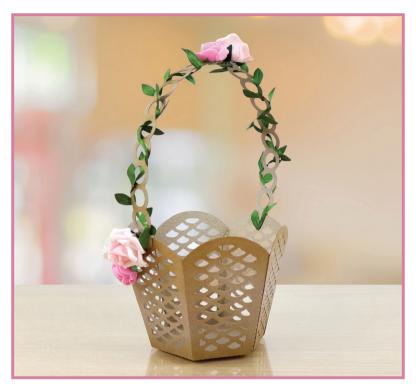

## **Basket Carrier**

- 1 x Basket
- 1 x Handles and Embellishments
- 1. Fold the sides of the Basket and Glue together as seen in the picture.
- 2. Add the round Embellishments and the Handles.