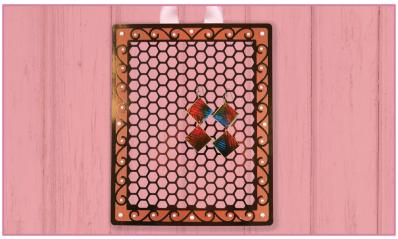

ottom
- 1. Add the Sides to the Bottom of the lantern.
- 2. Fold the Sides by the score lines and glue together by the tabs.
- 3. Add the Top piece to the lantern.

### **Star Box**



- 1 x Box
- 1 x Lid

- Fold the Box by the score lines and glue by the tabs.
- 2. Repeat the same process for the Lid.

## **Umbrella Basket**



- 1 x Base
- 1 x Handle
- 6 x Sides Mat
- 6 x Sides

- 1. Glue the Sides Mats to the Sides.
- 2. Glue the Sides to the Base and to each other by the tabs.
- 3. Glue both parts of the Handle together and add it to the centre of the Base.

## **Bookmarks**



# **Bunting**



## **Cake Slice Gift Box**



### **Cards**



### **Clothes**



# **Cupcake Toppers**



# **Decals - Open Sign**



# **Decals - Opening Times**



# **Decals - Tags**



# **Earring Grid**



# **Favour Bags**



## **Frames**



## **Hand Mirror**



# **Hangers**



# **Heart Bag**



### **Necklace Stand**



## **Ornate Shallow Box**



# **Tags**