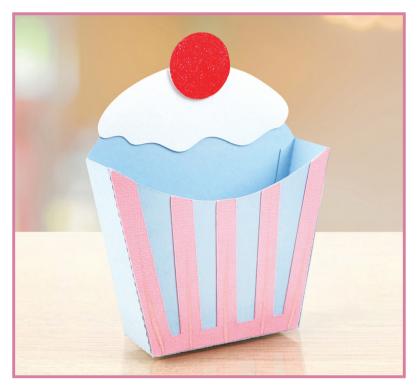

# **Cupcake Bag**

- 1 x Cupcake Bag
- Fold the bag by the score lines and glue it by the tabs.
- 2. Add the mats and embellishments to the front of the bag.