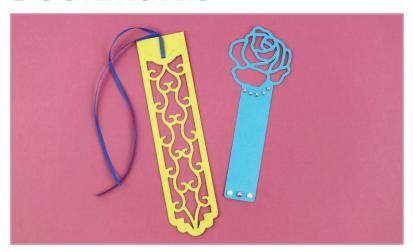

Trolley section as shown in the picture.
- 6. Mat the Wheel pieces to the wheel sections of the Base piece.
- 7. Decorate with the Embellishments as desired.



## **Square Lantern**



- 4 x Side
- 1 x Top and Bottom
- 1. Add the Sides to the Bottom of the lantern.
- 2. Fold the Sides by the score lines and glue together by the tabs.
- 3. Add the Top piece to the lantern.

### **Star Box**



- 1 x Box
- 1 x Lid

- Fold the Box by the score lines and glue by the tabs.
- 2. Repeat the same process for the Lid.

## **Umbrella Basket**



- 1 x Base
- 1 x Handle
- 6 x Sides Mat
- 6 x Sides

- 1. Glue the Sides Mats to the Sides.
- 2. Glue the Sides to the Base and to each other by the tabs.
- 3. Glue both parts of the Handle together and add it to the centre of the Base.

## **Bookmarks**



# **Bunting**



## **Cake Slice Gift Box**



### **Cards**



### **Clothes**



# **Cupcake Toppers**



# **Decals - Open Sign**



# **Decals - Opening Times**



# **Decals - Tags**



# **Earring Grid**



# **Favour Bags**



## **Frames**



## **Hand Mirror**



# **Hangers**



# **Heart Bag**



### **Necklace Stand**



## **Ornate Shallow Box**



# **Tags**