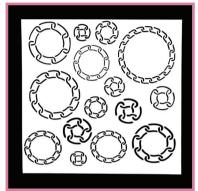

# Steampunk

Designed by Aaron Young

**Border and Corner** 

Circular Chain

Cogs

Main Pattern

Vertical Chain Background