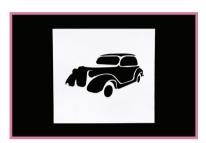

ds              |    |           |
| 14 | Flowers                   |    |           |
| 15 | <b>Forest Animals</b>     |    |           |
| 17 | Frames                    |    |           |
| 19 | Heart                     |    |           |
| 20 | Kids                      |    |           |
| 21 | <b>Layered Cards</b>      |    |           |
| 23 | <b>Layered Shapes</b>     |    |           |
| 26 | Mandala                   |    |           |
| 29 | Moroccan                  |    |           |
| 31 | Out of the<br>Darkness    |    |           |

# Art Deco & Art Nouveau

Designed by Charlotte Whysall





Flower 1



Flower 2



Pattern 1

Pattern 2

# Birds on a Branch

Designed by Joshua Norris





Birds 1 Birds 2





Birds 3 Birds 4

# Cars

Designed by Aaron Young

#### Car 1





1 2



3

#### Car 2





1 2



#### Car 3







# Celtic

Designed by Fran Hague



Celtic Corner Border and Corner 1



Celtic Corner Border and Corner 2



Celtic Pattern 1 and Celtic Pattern 2

# **Exotic Animals**

Designed by Joshua Norris





Elephant



Giraffe



Pattern 1

Pattern 2





Pattern 3 Zebra

# Floral

Designed by Ella Averill



Border 1A and 1B



Border 2



Border 3

Floral Pattern

# Floral Arch

Designed by Aaron Young





Couple

Floral Arch



Words

# Flower Heads

Designed by Fran Hague





3 Flowers



Rose

**Dandelion** 

### **Flowers**

Designed by Ella Averill



Dahlia 1



Rose 1 and Rose 2



Sunflower 1 and Sunflower 2

Dahlia 2

# Forest Animals

Designed by Joshua Norris





Fox Owl





Pattern 1 Pattern 2





Pattern 3 Stag

#### Frame