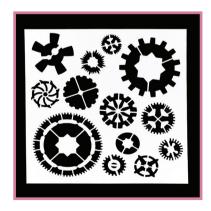

# Steampunk

Designed by Aaron Young

**Border and Corner** 

Circular Chain

Cogs

Main Pattern

Vertical Chain Background