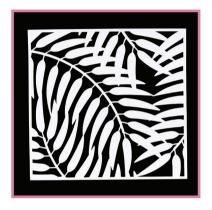

# Forest Animals

Designed by Joshua Norris

Fox Owl

Pattern 1 Pattern 2

Pattern 3 Stag