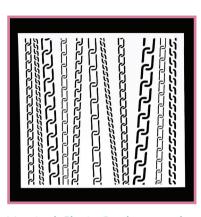

# Steampunk

Designed by Aaron Young

**Border and Corner** 

Circular Chain

Cogs

Main Pattern

Vertical Chain Background