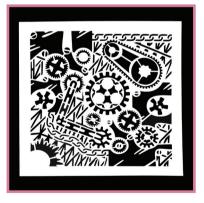

# Steampunk

Designed by Aaron Young

**Border and Corner** 

Circular Chain

Cogs

Main Pattern

Vertical Chain Background