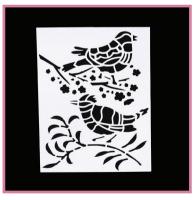

# Birds on a Branch

Designed by Joshua Norris

Birds 1 Birds 2

Birds 3 Birds 4